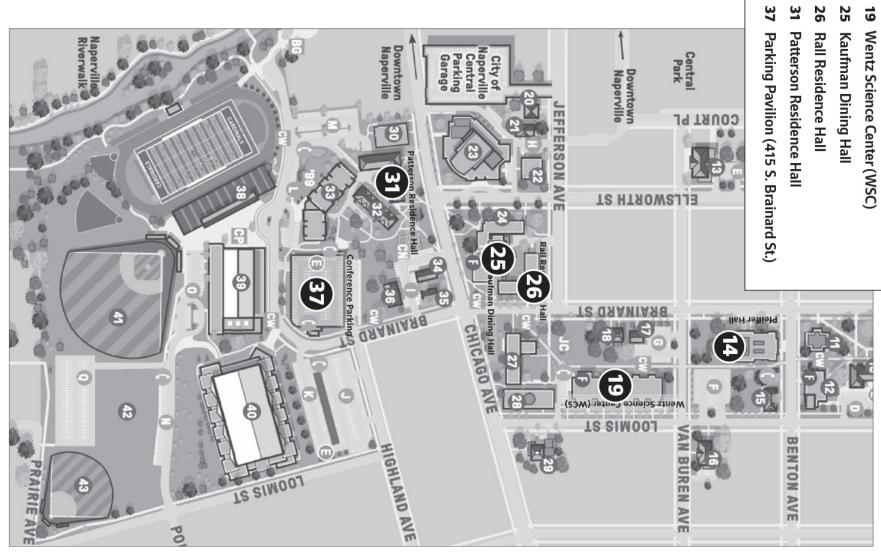

lassroom 256             |
| 4:30 - 6:30 pm  | Performance rehersal                                                                       |            | Pfeiffer Hall             |
| 5:30 - 7:00 pm  | Dinner                                                                                     |            | Kaufmann                  |
| 6:00 - 7:00 pm  | Bazaar Set-Up                                                                              |            | Pfeiffer Hall             |
| 7:30 - 9:00 pm  | Performance                                                                                |            | Pfeiffer Hall             |
| 9:00 - 10:30 pm | Social/Bazaar<br>Silent Auction Reveal                                                     |            | Pfeiffer Hall as tonal wo |